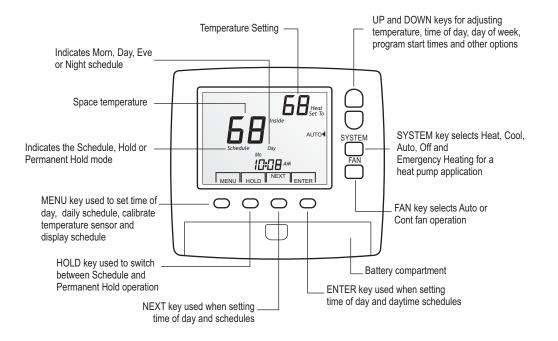

## WCT-32 WIRELESS THERMOSTAT

The WCT-32 is a 7-day programmable, battery powered thermostat that communicates via an RF wireless data link to a relay control module located near the HVAC equipment.

#### **FEATURES**:

- Manual or programmable selection with up to four schedules per day.
- Exclusive Memory Backup insures reliable performance in the event of a communications interruption.
- Wireless 915MHz proprietary protocol with up to 100' transmission range.
- Easy access, front-loading battery compartment. Requires only 2 AA batteries.
- Adjustable heating and cooling setpoint limits.