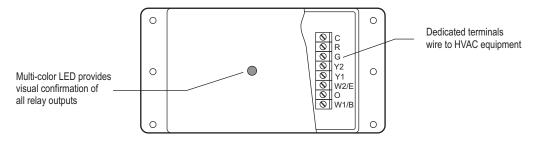

## **HVAC Control Module**

### **SPECIFICATIONS:**

| Compatible Equipment      | Single stage, multi-stage and heat pump (3 heat / 2 cool) |
|---------------------------|-----------------------------------------------------------|
| Output Terminals          | W1/B, O, W2/E, Y1, Y2, G                                  |
| Fan Operation             | Gas or electric                                           |
| LED Indicator             | Multi-color indicates heating, cooling and fan calls      |
| Communication             | Wireless, 915MHz, proprietary protocol                    |
| Range                     | Up to 100 feet                                            |
| Control Module Power      | 24VAC, 2.4VA                                              |
| Control Module Housing    | Molded plastic                                            |
| Control Module Dimensions | 5.09 x 2.65 x 1.10 inches (WHD)                           |
| Thermostat Dimensions     | 5.00 x 4.50 x 1.10 inches (WHD)                           |